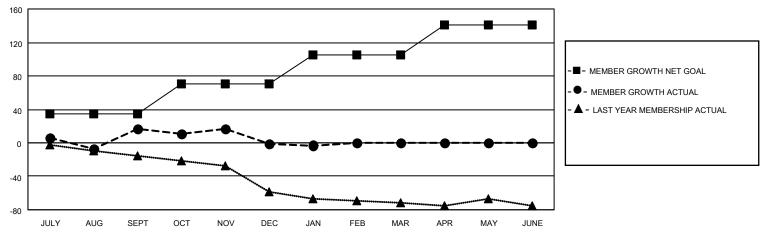

## GOALS AND ACTUAL MEMBERS CUMULATIVE

| DROPPED CLUBS: 1 |    | 21 CLUBS OF 55 ADDED 1 OR<br>MORE NEW MEMBERS | GENDER DISTRIBUTION                 |              |  |
|------------------|----|-----------------------------------------------|-------------------------------------|--------------|--|
|                  |    | WORL NEW WEINDERG                             | MALE                                | 941 (68.79%) |  |
|                  |    |                                               | FEMALE 427 (31.21%)                 |              |  |
| DROPPED MEMBERS  |    |                                               | NON BINARY                          | 0 (0.00%)    |  |
|                  |    |                                               | PREFER NOT TO ANSWER 0 (0.00%)      |              |  |
| DECEASED         | 20 |                                               |                                     | ,            |  |
| CLUB CANCELLED   | 0  | CLICK HERE FOR CUMULATIVE                     | TOTAL FAMILY UNIT MEMBERS           | 340          |  |
| OTHER            | 54 | MEMBERSHIP DATA                               |                                     |              |  |
| TOTAL            | 74 |                                               | FAMILY MEMBERS PAYING HALF DUES 177 |              |  |
|                  |    |                                               |                                     |              |  |